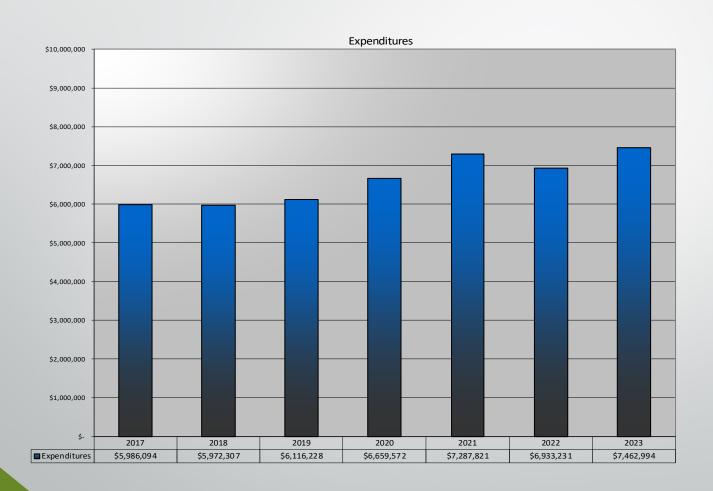

mental revenues. Largest und budget variance noted in real estate taxes. |  |
|                                                                                                                                                   |  |
| General Fund actual expenditures were \$201,479 over budgeted expenditures.                                                                       |  |
| Largest over budget variances were in general government, and public safety.                                                                      |  |
| Largest under budget variances were in health and sanitation, highways, community development employee benefits and debt service.                 |  |

City Revenue History all funds — does not include new debt issues



### City Expenditure History all funds



### City Revenue History all funds



### City Revenue History all funds



### City Expenditure History all funds



#### City Expenditure History all funds



### **Employee Benefit History**



**Management Letter** 

☐ Fund Balance
☐ Investments and Cash Management
☐ Internal Control
☐ Segregation of Duties
☐ Bookkeeping Matters

Interfund Transfers