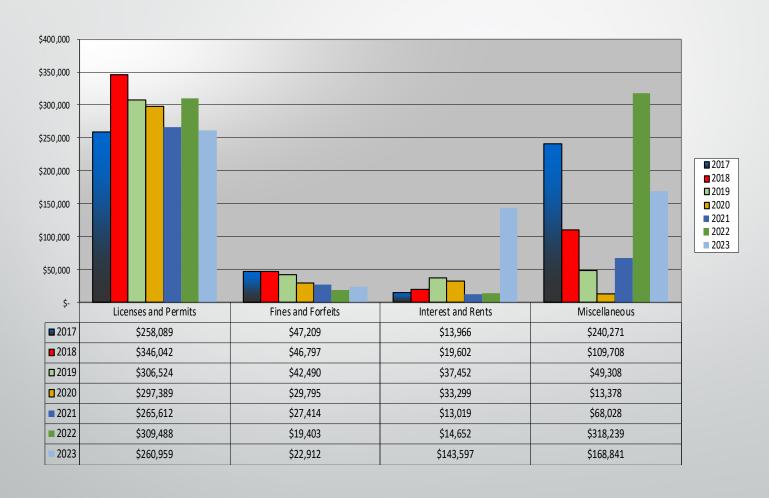

City Revenue History all funds — does not include new debt issues

### City Revenue History all funds