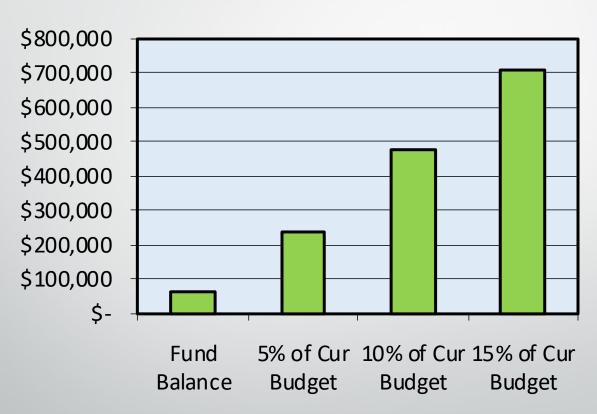

|
|   | Debt Service Fund - Fund Balance is \$841,844       |
|   |                                                     |
| _ |                                                     |
|   | Non-Major Funds                                     |
|   | Total Revenues and financing sources of \$652,727   |
|   | Total Expenses and financing uses of \$689,149      |
|   | ☐ Net Change in Fund Balance of \$(36,422)          |
|   | Fund Balances - \$11 239 – various assignments      |

History of Fund Balance – General Fund only



Why is a Fund Balance Important?

- A fund balance is your working capital.
- A fund balance is your contingency fund.
- A fund balance gives the Mayor and Council the ability to plan for tomorrow.

Recommended General Fund – Fund Balance

#### **Fund Balance**



Fund Level Statements – Budgetary Performance

| General Fund actual revenues were \$(141,487) under budgeted revenues.                                                                            |  |
|---------------------------------------------------------------------------------------------------------------------------------------------------|--|
| Largest over budget variances noted in local enabli taxes and intergovernmental revenues. Largest und budget variance noted in real estate taxes. |  |
|                                                                                                                                                   |  |
| General Fund actual expenditures were \$201,479 over budgeted expenditures.