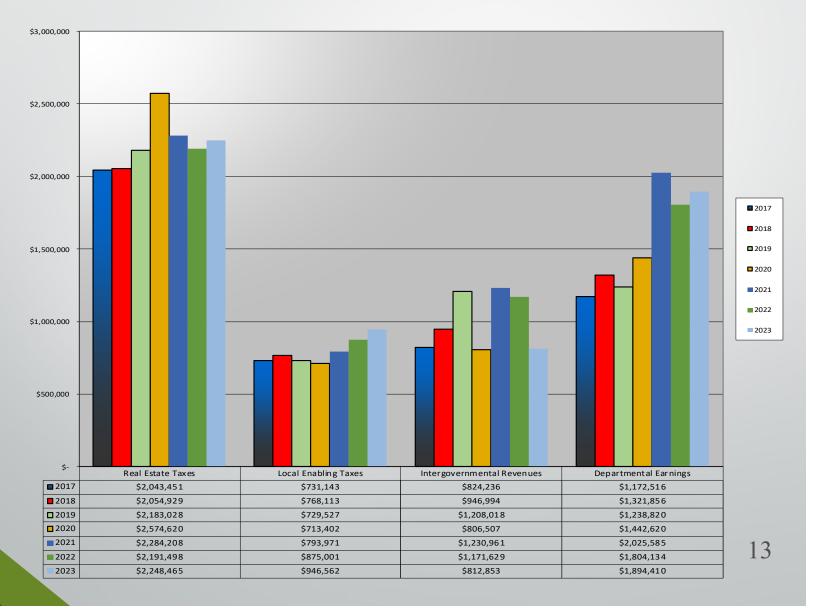

City Revenue History all funds — does not include new debt issues

### City Revenue History all funds