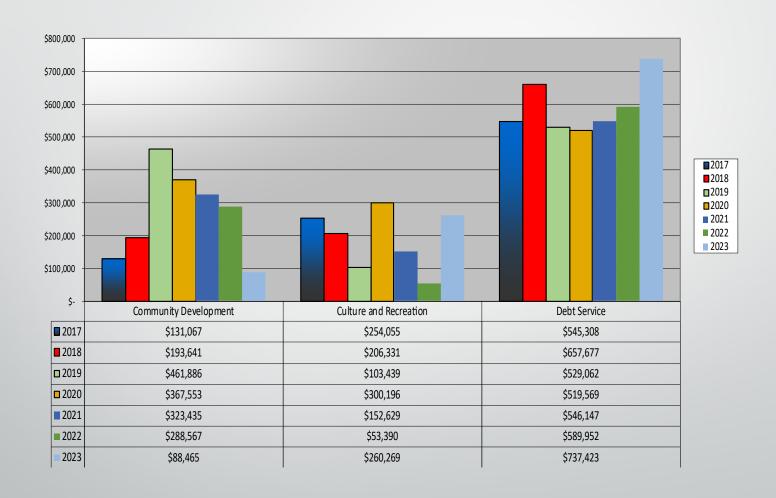

|  |
| General Fund actual expenditures were \$201,479 over budgeted expenditures.                                                                       |  |
| Largest over budget variances were in general government, and public safety.                                                                      |  |
| Largest under budget variances were in health and sanitation, highways, community development employee benefits and debt service.                 |  |

City Revenue History all funds — does not include new debt issues



### City Expenditure History all funds



### City Revenue History all funds



### City Revenue History all funds



### City Expenditure History all funds



#### City Expenditure History all funds



### **Employee Benefit History**



**Management Letter** 

☐ Fund Balance
☐ Investments and Cash Management
☐ Internal Control
☐ Segregation of Duties
☐ Bookkeeping Matters

Interfund Transfers