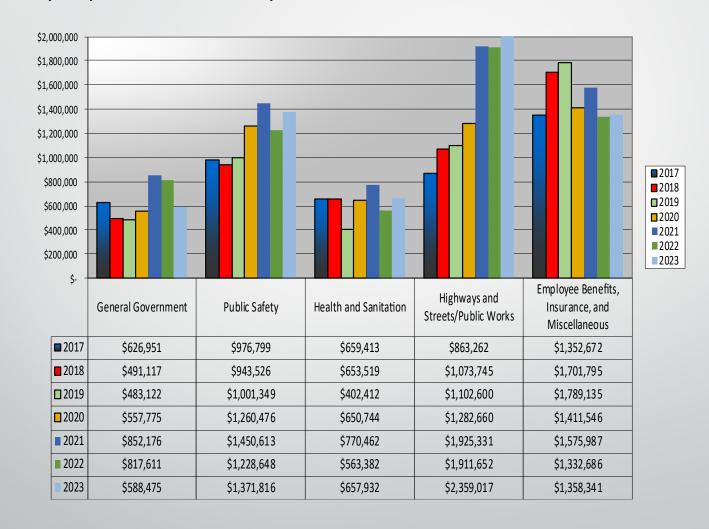

|  |
| General Fund actual expenditures were \$201,479 over budgeted expenditures.                                                                       |  |
| Largest over budget variances were in general government, and public safety.                                                                      |  |
| Largest under budget variances were in health and sanitation, highways, community development employee benefits and debt service.                 |  |

City Revenue History all funds — does not include new debt issues



### City Expenditure History all funds



### City Revenue History all funds



### City Revenue History all funds



### City Expenditure History all funds



#### City Expenditure History all funds



### **Employee Benefit History**



**Management Letter** 

☐ Fund Balance
☐ Investments and Cash Management
☐ Internal Control
☐ Segregation of Duties
☐ Bookkeeping Matters

Interfund Transfers