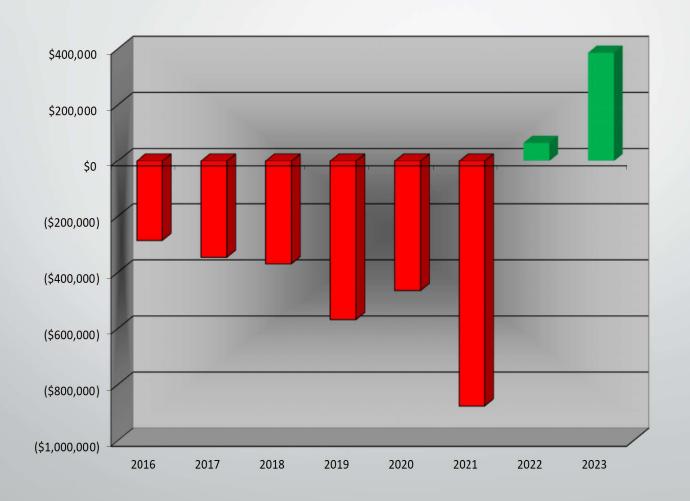

History of Fund Balance – General Fund only

Why is a Fund Balance Important?

- A fund balance is your working capital.
- A fund balance is your contingency fund.
- A fund balance gives the Mayor and Council the ability to plan for tomorrow.

Recommended General Fund – Fund Balance